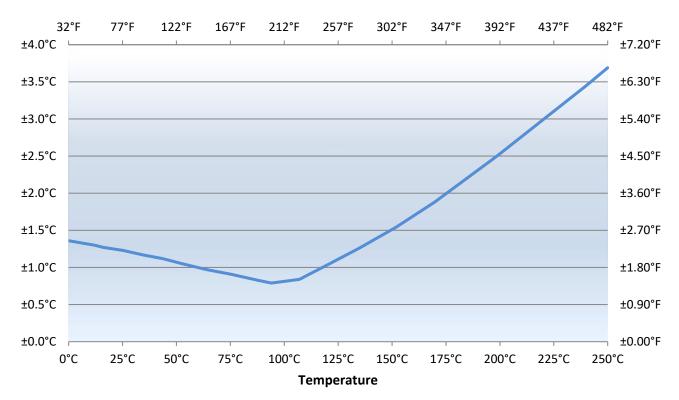

## **Accuracy Chart**

# iChefEZ - Temperature Accuracy Chart

iChefMate App Screenshots

### **BBQ Probe**

Probe Length & Diameter: 100mm, Ø 4mm (4", Ø 0.16")

Probe Material: Stainless steel

Cable: Braided stainless steel, 1.5m (4.9ft)

Measurement Range:  $0^{\circ}\text{C to }250^{\circ}\text{C }(32^{\circ}\text{F to }482^{\circ}\text{F})$ Accuracy:  $\pm 1.0^{\circ}\text{C }(\pm 1.8^{\circ}\text{F}) \text{ at }60^{\circ}\text{C }(140^{\circ}\text{F})$ 