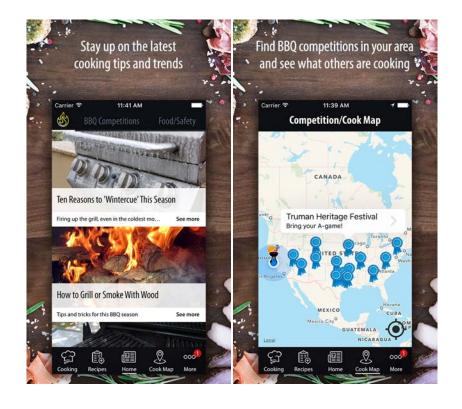

Features: Live Display – Shows useful data in one shot.

**Recipes** – Create and upload your own personal recipes to share with the world using pictures and voice recordings.

. .

**Alarms** – Generate alarms when temperature goes outside

a configurable (lower and/or upper) limit.

**Cook Map** – Share your location to see recipes in progress

from across the world.

**Newsfeed** – Receive the latest updates on everything

cooking related.

Display Resolution: 0.1°C/0.1°F

# iChefEZ - Temperature Accuracy Chart

iChefMate App Screenshots