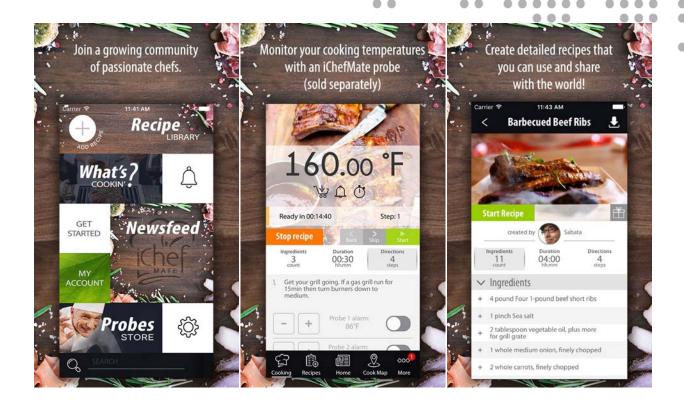

#### iChefMate App

The app allows you to cook with confidence by tracking variables such as the temperature and duration of the cook. Out on the grill or in the kitchen, the iChefMate app can help you prepare your food to perfection. Users can create detailed step-by-step recipes that can be shared with the world.

Features: Live Display – Shows useful data in one shot.

**Recipes** – Create and upload your own personal recipes to share with the world using pictures and voice recordings.

. .

**Alarms** – Generate alarms when temperature goes outside

a configurable (lower and/or upper) limit.

**Cook Map** – Share your location to see recipes in progress

from across the world.

**Newsfeed** – Receive the latest updates on everything

cooking related.

Display Resolution: 0.1°C/0.1°F

# iChefEZ - Temperature Accuracy Chart

iChefMate App Screenshots