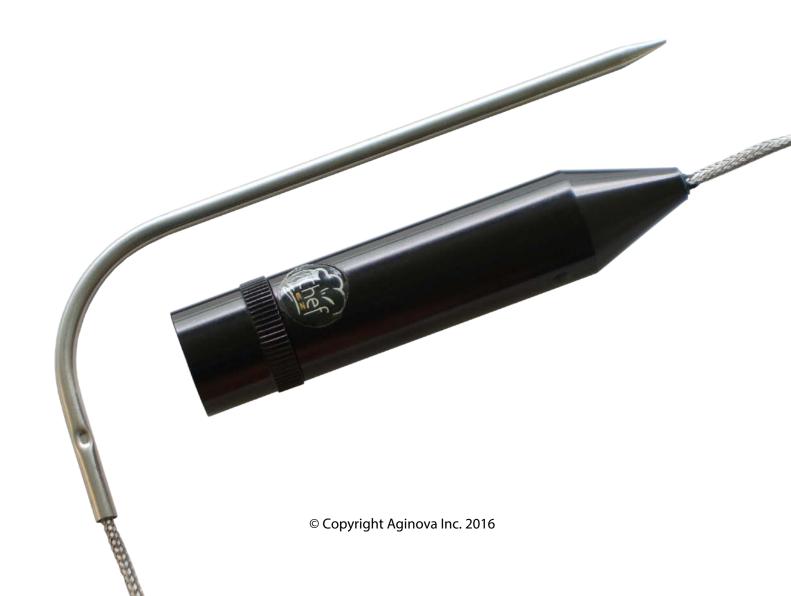

#### iChefEZ Unit

Length & Diameter: 95mm, Ø 21mm (3.74", Ø 0.83")

Unit Material: Anodized aluminum

Weight: 42g (1.48oz)

Connector: microUSB for charging

Battery: Integrated rechargeable Li-Ion battery

Battery Life: Up to 100 hours of measurements on a single charge

Bluetooth Technology: BLE (Bluetooth 4.0 also called Bluetooth Smart)

Connection type: No connection or pairing needed

Operating Temperature:  $0^{\circ}\text{C to }40^{\circ}\text{C}$ Non-operating Temperature:  $-30^{\circ}\text{C to }70^{\circ}\text{C}$ Relative Humidity: 10% to 90%Certifications: FCC, CE

### **BBQ Probe**

Probe Length & Diameter: 100mm, Ø 4mm (4", Ø 0.16")

Probe Material: Stainless steel

Cable: Braided stainless steel, 1.5m (4.9ft)

Measurement Range:  $0^{\circ}\text{C to }250^{\circ}\text{C }(32^{\circ}\text{F to }482^{\circ}\text{F})$ Accuracy:  $\pm 1.0^{\circ}\text{C }(\pm 1.8^{\circ}\text{F}) \text{ at }60^{\circ}\text{C }(140^{\circ}\text{F})$ 